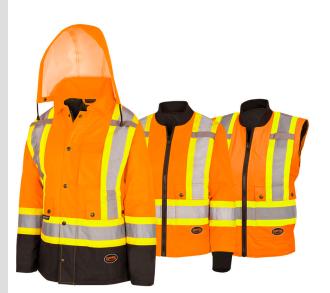

## WOMEN'S HI-VIS 7-IN-1 WATERPROOF JACKET W/HOOD - BLACK BOTTOM -HI-VIS ORANGE - 3XL

Product # V1121151-3XL | Model # 5020BBW

When outside conditions change fast, this hi-viz multi-functional jacket has you covered. It combines a waterproof and breathable shell with an insulated liner jacket to provide maximum comfort, versatility, and protection.

- · Contoured design is specifically tailored to fit women
- 7-in-1 style provides maximum versatility for all working conditions
- Outer jacket features 2 inner pockets, 2 large front cargo pockets, and detachable snap hood
- Inner jacket features 2 inner pockets and 2 large front cargo pockets
- 300 denier PU coated oxford polyester material is lightweight, flexible, and offers superior water resistance
- 180 GSM quilted polyester lining provides durability and added warmth
- Premium StarTech® reflective tape provides maximum visibility
- Double stitched, taped, and heat-sealed seams contribute to a waterproof and windproof design
- · Includes full front zipper with snap storm placket