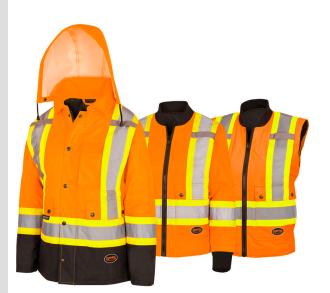

## WOMEN'S HI-VIS 7-IN-1 WATERPROOF JACKET W/HOOD - BLACK BOTTOM -HI-VIS ORANGE - M

Product # V1121151-M | Model # 5020BBW

When outside conditions change fast, this hi-viz multi-functional jacket has you covered. It combines a waterproof and breathable shell with an insulated liner jacket to provide maximum comfort, versatility, and protection.

- · Contoured design is specifically tailored to fit women
- 7-in-1 style provides maximum versatility for all working conditions
- Outer jacket features 2 inner pockets, 2 large front cargo pockets, and detachable snap hood
- Inner jacket features 2 inner pockets and 2 large front cargo pockets
- 300 denier PU coated oxford polyester material is lightweight, flexible, and offers superior water resistance
- 180 GSM quilted polyester lining provides durability and added warmth
- Premium StarTech® reflective tape provides maximum visibility
- Double stitched, taped, and heat-sealed seams contribute to a waterproof and windproof design
- · Includes full front zipper with snap storm placket