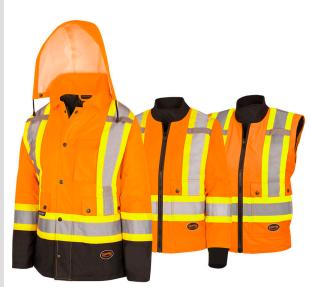

## WOMEN'S HI-VIS 7-IN-1 WATERPROOF JACKET W/HOOD - BLACK BOTTOM -HI-VIS ORANGE - S

Product # V1121151-S | Model # 5020BBW

When outside conditions change fast, this hi-viz multi-functional jacket has you covered. It combines a waterproof and breathable shell with an insulated liner jacket to provide maximum comfort, versatility, and protection.

- · Contoured design is specifically tailored to fit women
- 7-in-1 style provides maximum versatility for all working conditions
- Outer jacket features 2 inner pockets, 2 large front cargo pockets, and detachable snap hood
- Inner jacket features 2 inner pockets and 2 large front cargo pockets
- 300 denier PU coated oxford polyester material is lightweight, flexible, and offers superior water resistance
- 180 GSM quilted polyester lining provides durability and added warmth
- Premium StarTech® reflective tape provides maximum visibility
- Double stitched, taped, and heat-sealed seams contribute to a waterproof and windproof design
- · Includes full front zipper with snap storm placket