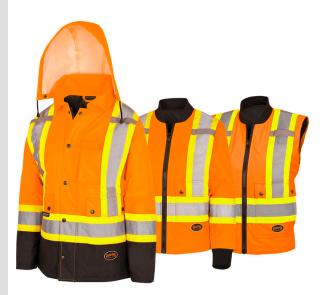

## WOMEN'S HI-VIS 7-IN-1 WATERPROOF JACKET W/HOOD - BLACK BOTTOM -HI-VIS ORANGE - XL

Product # V1121151-XL | Model # 5020BBW

When outside conditions change fast, this hi-viz multi-functional jacket has you covered. It combines a waterproof and breathable shell with an insulated liner jacket to provide maximum comfort, versatility, and protection.

- · Contoured design is specifically tailored to fit women
- 7-in-1 style provides maximum versatility for all working conditions
- Outer jacket features 2 inner pockets, 2 large front cargo pockets, and detachable snap hood
- Inner jacket features 2 inner pockets and 2 large front cargo pockets
- 300 denier PU coated oxford polyester material is lightweight, flexible, and offers superior water resistance
- 180 GSM quilted polyester lining provides durability and added warmth
- Premium StarTech® reflective tape provides maximum visibility
- Double stitched, taped, and heat-sealed seams contribute to a waterproof and windproof design
- · Includes full front zipper with snap storm placket