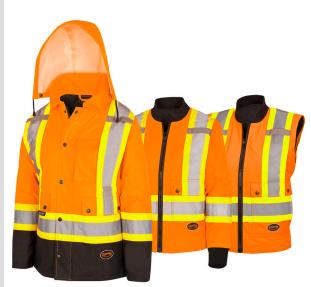

## WOMEN'S HI-VIS 7-IN-1 WATERPROOF JACKET W/HOOD - BLACK BOTTOM -HI-VIS ORANGE - XS

Product # V1121151-XS | Model # 5020BBW

When outside conditions change fast, this hi-viz multi-functional jacket has you covered. It combines a waterproof and breathable shell with an insulated liner jacket to provide maximum comfort, versatility, and protection.

- · Contoured design is specifically tailored to fit women
- 7-in-1 style provides maximum versatility for all working conditions
- Outer jacket features 2 inner pockets, 2 large front cargo pockets, and detachable snap hood
- Inner jacket features 2 inner pockets and 2 large front cargo pockets
- 300 denier PU coated oxford polyester material is lightweight, flexible, and offers superior water resistance
- 180 GSM quilted polyester lining provides durability and added warmth
- Premium StarTech® reflective tape provides maximum visibility
- Double stitched, taped, and heat-sealed seams contribute to a waterproof and windproof design
- · Includes full front zipper with snap storm placket