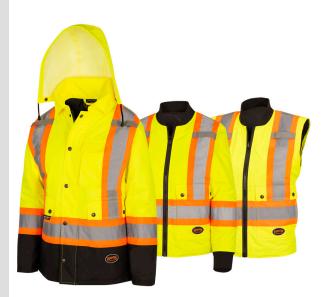

## WOMEN'S HI-VIS 7-IN-1 WATERPROOF JACKET W/HOOD - BLACK BOTTOM -HI-VIS YELLOW - 2XL

Product # V1121161-2XL | Model # 5021BBW

When outside conditions change fast, this hi-viz multi-functional jacket has you covered. It combines a waterproof and breathable shell with an insulated liner jacket to provide maximum comfort, versatility, and protection.

- · Contoured design is specifically tailored to fit women
- 7-in-1 style provides maximum versatility for all working conditions
- Outer jacket features 2 inner pockets, 2 large front cargo pockets, and detachable snap hood
- Inner jacket features 2 inner pockets and 2 large front cargo pockets
- 300 denier PU coated oxford polyester material is lightweight, flexible, and offers superior water resistance
- 180 GSM quilted polyester lining provides durability and added warmth
- Premium StarTech® reflective tape provides maximum visibility
- Double stitched, taped, and heat-sealed seams contribute to a waterproof and windproof design
- · Includes full front zipper with snap storm placket