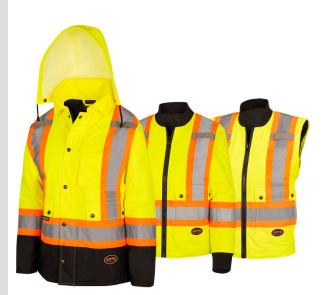

## WOMEN'S HI-VIS 7-IN-1 WATERPROOF JACKET W/HOOD - BLACK BOTTOM -HI-VIS YELLOW - 3XL

Product # V1121161-3XL | Model # 5021BBW

When outside conditions change fast, this hi-viz multi-functional jacket has you covered. It combines a waterproof and breathable shell with an insulated liner jacket to provide maximum comfort, versatility, and protection.

- · Contoured design is specifically tailored to fit women
- 7-in-1 style provides maximum versatility for all working conditions
- Outer jacket features 2 inner pockets, 2 large front cargo pockets, and detachable snap hood
- Inner jacket features 2 inner pockets and 2 large front cargo pockets
- 300 denier PU coated oxford polyester material is lightweight, flexible, and offers superior water resistance
- 180 GSM quilted polyester lining provides durability and added warmth
- Premium StarTech® reflective tape provides maximum visibility
- Double stitched, taped, and heat-sealed seams contribute to a waterproof and windproof design
- · Includes full front zipper with snap storm placket