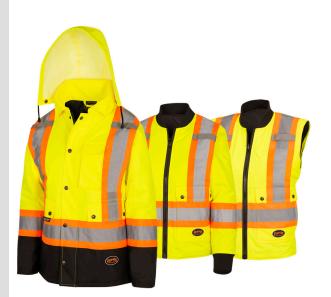

## WOMEN'S HI-VIS 7-IN-1 WATERPROOF JACKET W/HOOD - BLACK BOTTOM -HI-VIS YELLOW - 4XL

Product # V1121161-4XL | Model # 5021BBW

When outside conditions change fast, this hi-viz multi-functional jacket has you covered. It combines a waterproof and breathable shell with an insulated liner jacket to provide maximum comfort, versatility, and protection.

- · Contoured design is specifically tailored to fit women
- 7-in-1 style provides maximum versatility for all working conditions
- Outer jacket features 2 inner pockets, 2 large front cargo pockets, and detachable snap hood
- Inner jacket features 2 inner pockets and 2 large front cargo pockets
- 300 denier PU coated oxford polyester material is lightweight, flexible, and offers superior water resistance
- 180 GSM quilted polyester lining provides durability and added warmth
- Premium StarTech® reflective tape provides maximum visibility
- Double stitched, taped, and heat-sealed seams contribute to a waterproof and windproof design
- · Includes full front zipper with snap storm placket