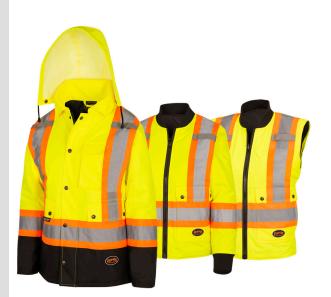

## WOMEN'S HI-VIS 7-IN-1 WATERPROOF JACKET W/HOOD - BLACK BOTTOM -HI-VIS YELLOW - M

Product # V1121161-M | Model # 5021BBW

When outside conditions change fast, this hi-viz multi-functional jacket has you covered. It combines a waterproof and breathable shell with an insulated liner jacket to provide maximum comfort, versatility, and protection.

- · Contoured design is specifically tailored to fit women
- 7-in-1 style provides maximum versatility for all working conditions
- Outer jacket features 2 inner pockets, 2 large front cargo pockets, and detachable snap hood
- Inner jacket features 2 inner pockets and 2 large front cargo pockets
- 300 denier PU coated oxford polyester material is lightweight, flexible, and offers superior water resistance
- 180 GSM quilted polyester lining provides durability and added warmth
- Premium StarTech® reflective tape provides maximum visibility
- Double stitched, taped, and heat-sealed seams contribute to a waterproof and windproof design
- · Includes full front zipper with snap storm placket