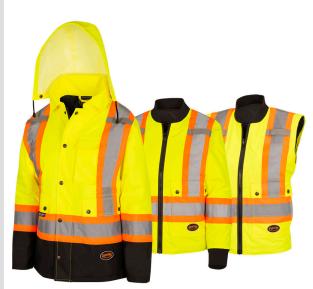

## WOMEN'S HI-VIS 7-IN-1 WATERPROOF JACKET W/HOOD - BLACK BOTTOM -HI-VIS YELLOW - S

Product # V1121161-S | Model # 5021BBW

When outside conditions change fast, this hi-viz multi-functional jacket has you covered. It combines a waterproof and breathable shell with an insulated liner jacket to provide maximum comfort, versatility, and protection.

- · Contoured design is specifically tailored to fit women
- 7-in-1 style provides maximum versatility for all working conditions
- Outer jacket features 2 inner pockets, 2 large front cargo pockets, and detachable snap hood
- Inner jacket features 2 inner pockets and 2 large front cargo pockets
- 300 denier PU coated oxford polyester material is lightweight, flexible, and offers superior water resistance
- 180 GSM quilted polyester lining provides durability and added warmth
- Premium StarTech® reflective tape provides maximum visibility
- Double stitched, taped, and heat-sealed seams contribute to a waterproof and windproof design
- · Includes full front zipper with snap storm placket