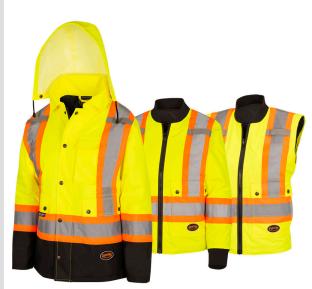

## WOMEN'S HI-VIS 7-IN-1 WATERPROOF JACKET W/HOOD - BLACK BOTTOM -HI-VIS YELLOW - XL

Product # V1121161-XL | Model # 5021BBW

When outside conditions change fast, this hi-viz multi-functional jacket has you covered. It combines a waterproof and breathable shell with an insulated liner jacket to provide maximum comfort, versatility, and protection.

- · Contoured design is specifically tailored to fit women
- 7-in-1 style provides maximum versatility for all working conditions
- Outer jacket features 2 inner pockets, 2 large front cargo pockets, and detachable snap hood
- Inner jacket features 2 inner pockets and 2 large front cargo pockets
- 300 denier PU coated oxford polyester material is lightweight, flexible, and offers superior water resistance
- 180 GSM quilted polyester lining provides durability and added warmth
- Premium StarTech® reflective tape provides maximum visibility
- Double stitched, taped, and heat-sealed seams contribute to a waterproof and windproof design
- · Includes full front zipper with snap storm placket