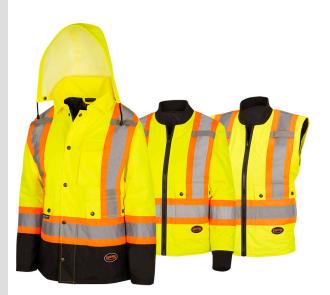

## WOMEN'S HI-VIS 7-IN-1 WATERPROOF JACKET W/HOOD - BLACK BOTTOM -HI-VIS YELLOW - XS

Product # V1121161-XS | Model # 5021BBW

When outside conditions change fast, this hi-viz multi-functional jacket has you covered. It combines a waterproof and breathable shell with an insulated liner jacket to provide maximum comfort, versatility, and protection.

- · Contoured design is specifically tailored to fit women
- 7-in-1 style provides maximum versatility for all working conditions
- Outer jacket features 2 inner pockets, 2 large front cargo pockets, and detachable snap hood
- Inner jacket features 2 inner pockets and 2 large front cargo pockets
- 300 denier PU coated oxford polyester material is lightweight, flexible, and offers superior water resistance
- 180 GSM quilted polyester lining provides durability and added warmth
- Premium StarTech® reflective tape provides maximum visibility
- Double stitched, taped, and heat-sealed seams contribute to a waterproof and windproof design
- · Includes full front zipper with snap storm placket