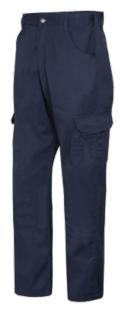

## **POLY/COTTON CARGO WORK PANTS - NAVY - 40X32**

Product # V2080580-40X32 | Model # 4408

- 5.7 oz (195 GSM) woven twill blend of 65% polyester and 35% cotton
- Durable press
- Extra strong thread
- DTM nylon fly access zipper
- 4407 classic design with belt loops on waist band, 4 pockets: 2 front and 2 back
- 4408/4409 classic cargo design with utility pockets and hammer loop, Cordura® fabric piping on back pockets, 6 pockets: 2 front, 2 back, 2 side with flap
- 4409 Startech® reflective tape, CSA Z96-15 Class 3 Level 2, ANSI/ISEA 107-20 Class 2 Type P and R