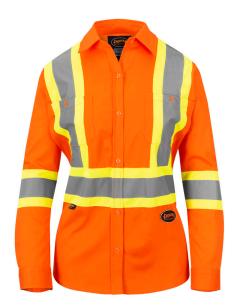

## WOMEN'S LONG SLEEVED SAFETY SHIRT – HI-VIS ORANGE - COTTON TWILL – BUTTON CLOSURE - 2XL

Product # V2121250-2XL | Model # 4441W

Women's Hi-Vis safety shirt that is lightweight, functional, and provides workers with the safety they need and the style they want.

- · Specially tailored with the woman worker in mind
- Made with premium cotton twill fabric for a soft yet durable design
- Button-front closure and collar give a professional appearance
- Includes multi-functional chest pockets and pen slot pocket
- Premium StarTech® reflective tape provides maximum visibility even in low-lit working conditions

## **TECHNICAL SPECIFICATIONS**

Closure Button Type

Colour Hi-Vis Orange

Fabric Solid Type

Gender Women

Hi-Vis CSA Z96-22

Standards Class 2
Level 2

Material Cotton

Pocket Chest Pen
Type Slot| Chest

ype Slot Chest with Button

Reflective Tape

Silver/Yellow Combined Performance tape meets BC/DOT configuration 2XL

Size 2XL Size XS-4XL Range

Special Features Chest Pocket| Reflective X on back