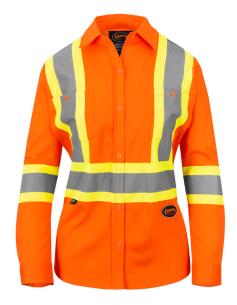

## WOMEN'S LONG SLEEVED SAFETY SHIRT – HI-VIS ORANGE - COTTON TWILL – BUTTON CLOSURE - 3XL

Product # V2121250-3XL | Model # 4441W

Women's Hi-Vis safety shirt that is lightweight, functional, and provides workers with the safety they need and the style they want.

- · Specially tailored with the woman worker in mind
- Made with premium cotton twill fabric for a soft yet durable design
- Button-front closure and collar give a professional appearance
- Includes multi-functional chest pockets and pen slot pocket
- Premium StarTech® reflective tape provides maximum visibility even in low-lit working conditions

## TECHNICAL SPECIFICATIONS

| Closure<br>Type     | Button                                                                                  |
|---------------------|-----------------------------------------------------------------------------------------|
| Colour              | Hi-Vis<br>Orange                                                                        |
| Fabric<br>Type      | Solid                                                                                   |
| Gender              | Women                                                                                   |
| Hi-Vis<br>Standards | CSA Z96-22<br>Class 2<br>Level 2                                                        |
| Material            | Cotton                                                                                  |
| Pocket<br>Type      | Chest Pen<br>Slot  Chest<br>with Button                                                 |
| Reflective<br>Tape  | 4"<br>Silver/Yellow<br>Combined<br>Performance<br>tape meets<br>BC/DOT<br>configuration |
| Size                | 3XL                                                                                     |
| Size<br>Range       | XS-4XL                                                                                  |
| Special<br>Features | Chest<br>Pocket <br>Reflective X<br>on back                                             |
|                     |                                                                                         |