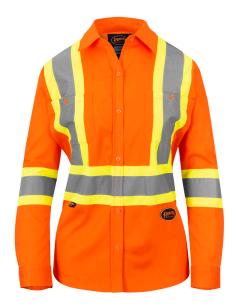

## WOMEN'S LONG SLEEVED SAFETY SHIRT – HI-VIS ORANGE - COTTON TWILL – BUTTON CLOSURE - 4XL

Product # V2121250-4XL | Model # 4441W

Women's Hi-Vis safety shirt that is lightweight, functional, and provides workers with the safety they need and the style they want.

- · Specially tailored with the woman worker in mind
- Made with premium cotton twill fabric for a soft yet durable design
- Button-front closure and collar give a professional appearance
- Includes multi-functional chest pockets and pen slot pocket
- Premium StarTech® reflective tape provides maximum visibility even in low-lit working conditions

## **TECHNICAL SPECIFICATIONS**

Closure Button Type

Colour Hi-Vis Orange

Fabric Solid Type

Gender Women

Hi-Vis CSA Z96-22

Standards Class 2
Level 2

Material Cotton

Pocket Chest Pen
Type Slot| Chest
with Button

Reflective

Tape Silver/Yellow
Combined
Performance
tape meets
BC/DOT
configuration

Size 4XL Size XS-4XL Range

Special Features Chest Pocket| Reflective X on back