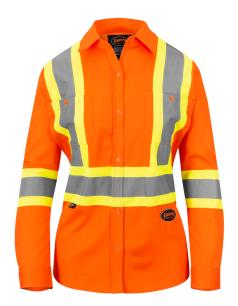

## WOMEN'S LONG SLEEVED SAFETY SHIRT – HI-VIS ORANGE - COTTON TWILL – BUTTON CLOSURE - L

Product # V2121250-L | Model # 4441W

Women's Hi-Vis safety shirt that is lightweight, functional, and provides workers with the safety they need and the style they want.

- · Specially tailored with the woman worker in mind
- Made with premium cotton twill fabric for a soft yet durable design
- Button-front closure and collar give a professional appearance
- Includes multi-functional chest pockets and pen slot pocket
- Premium StarTech® reflective tape provides maximum visibility even in low-lit working conditions

## **TECHNICAL SPECIFICATIONS**

Closure Button Type

Colour

Hi-Vis Orange

Fabric Solid Type

Gender Women

Hi-Vis CSA Z96-22

Standards Class 2
Level 2

Material Cotton

Pocket Chest Pen
Type Slot| Chest
with Button

Reflective Tape

Silver/Yellow Combined Performance tape meets BC/DOT configuration

Size L Size XS-4XL

Range Special Features

Chest Pocket| Reflective X on back