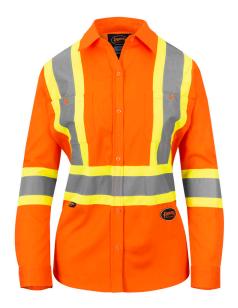

## WOMEN'S LONG SLEEVED SAFETY SHIRT – HI-VIS ORANGE - COTTON TWILL – BUTTON CLOSURE - M

Product # V2121250-M | Model # 4441W

Women's Hi-Vis safety shirt that is lightweight, functional, and provides workers with the safety they need and the style they want.

- · Specially tailored with the woman worker in mind
- Made with premium cotton twill fabric for a soft yet durable design
- Button-front closure and collar give a professional appearance
- Includes multi-functional chest pockets and pen slot pocket
- Premium StarTech® reflective tape provides maximum visibility even in low-lit working conditions

## **TECHNICAL SPECIFICATIONS**

Closure Button Type

Colour Hi-Vis Orange

Fabric Solid Type

Gender Women

Hi-Vis CSA Z96-22

Standards Class 2
Level 2

Material Cotton

Pocket Chest Pen
Type Slot| Chest

ype Sloti Chest with Button

Reflective Tape

Silver/Yellow Combined Performance tape meets BC/DOT configuration

Size M Size XS-4XL

Range Special Features

Chest Pocket| Reflective X on back