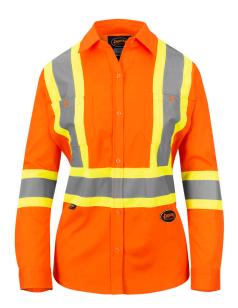

## **WOMEN'S LONG SLEEVED SAFETY** SHIRT - HI-VIS ORANGE - COTTON TWILL - BUTTON CLOSURE - S

Product # V2121250-S | Model # 4441W

Women's Hi-Vis safety shirt that is lightweight, functional, and provides workers with the safety they need and the style they want.

- · Specially tailored with the woman worker in mind
- · Made with premium cotton twill fabric for a soft yet durable design
- Button-front closure and collar give a professional appearance
- · Includes multi-functional chest pockets and pen slot pocket
- Premium StarTech® reflective tape provides maximum visibility even in low-lit working conditions

## **TECHNICAL SPECIFICATIONS**

Closure Button Type

Colour Hi-Vis

Fabric Solid Type

Gender Hi-Vis CSA Z96-22 Standards Class 2 Level 2

Material Cotton Pocket Chest Pen Slot| Chest Type with Button

Reflective

Silver/Yellow Tape Combined Performance tape meets

BC/DOT configuration Size

Range Special Features

Chest Pocket| Reflective X

XS-4XL