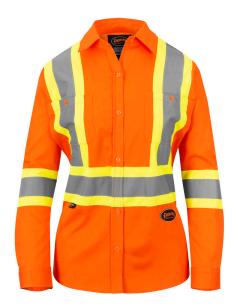

## **WOMEN'S LONG SLEEVED SAFETY** SHIRT - HI-VIS ORANGE - COTTON TWILL - BUTTON CLOSURE - XL

Product # V2121250-XL | Model # 4441W

Women's Hi-Vis safety shirt that is lightweight, functional, and provides workers with the safety they need and the style they want.

- · Specially tailored with the woman worker in mind
- · Made with premium cotton twill fabric for a soft yet durable design
- Button-front closure and collar give a professional appearance
- · Includes multi-functional chest pockets and pen slot pocket
- Premium StarTech® reflective tape provides maximum visibility even in low-lit working conditions

## **TECHNICAL SPECIFICATIONS**

Closure Button Type

Colour

Hi-Vis

Fabric Solid Type

Gender Hi-Vis CSA Z96-22 Standards Class 2 Level 2

Material Cotton Pocket Chest Pen Slot| Chest Type

with Button Reflective

Silver/Yellow Tape Combined Performance tape meets BC/DOT configuration

Size XS-4XL Range

Special Features

Reflective X