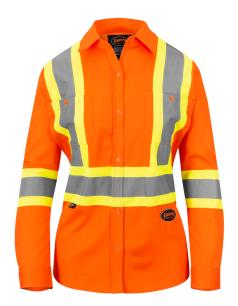

## WOMEN'S LONG SLEEVED SAFETY SHIRT – HI-VIS ORANGE - COTTON TWILL – BUTTON CLOSURE - XS

Product # V2121250-XS | Model # 4441W

Women's Hi-Vis safety shirt that is lightweight, functional, and provides workers with the safety they need and the style they want.

- · Specially tailored with the woman worker in mind
- Made with premium cotton twill fabric for a soft yet durable design
- Button-front closure and collar give a professional appearance
- Includes multi-functional chest pockets and pen slot pocket
- Premium StarTech® reflective tape provides maximum visibility even in low-lit working conditions

## **TECHNICAL SPECIFICATIONS**

Closure Button Type

Colour

Hi-Vis Orange

Fabric Solid Type

Gender Women

Hi-Vis CSA Z96-22

Standards Class 2
Level 2

Material Cotton

Pocket Chest Pen
Type Slot| Chest
with Button

Reflective

Tape Silver/Yellow
Combined
Performance
tape meets
BC/DOT
configuration

Size XS Size XS-4XL Range

Special Features

Chest Pocket| Reflective X on back