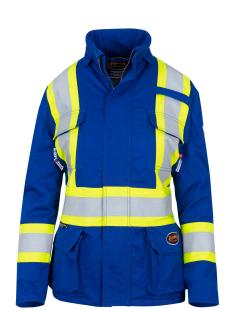

## WOMEN'S FR-TECH® HI-VIS FR/ARC-RATED QUILTED SAFETY PARKA - ROYAL BLUE - 2XL

Product # V2561210-2XL | Model # 5523W

FR/Arc-rated quilted safety clothing for women, made with premium FR/ARC materials to keep you comfortable, warm, and safe while operating in potentially hazardous working conditions.

- · Exclusively designed with the woman worker in mind
- Premium cotton and high-tenacity nylon blend provide an optimum blend of comfort and durability
- Modacrylic viscose blended material traps body heat to provide extra warmth and insulation
- Action back, underarm gussets, and elastic waist provide superb ease of movement and wide range of motion
- · Built-in fleece hand warmers keep hands and fingers protected
- Premium StarTech® reflective tape provides maximum visibility even in low lit working conditions
- Features a total of 6 storage pockets for unsurpassed versatility
- · Made with double stitched seams for unsurpassed durability
- All metal components are concealed to ensure no arc flash conductivity
- Detachable hoods sold separately (V2562150 Hi-Vis Orange / V2562140 Royal Blue)