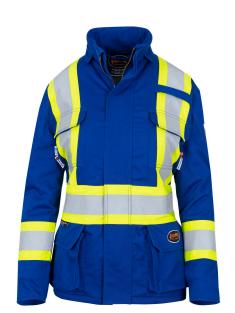

## WOMEN'S FR-TECH® HI-VIS FR/ARC-RATED QUILTED SAFETY PARKA - ROYAL BLUE - XL

Product # V2561210-XL | Model # 5523W

FR/Arc-rated quilted safety clothing for women, made with premium FR/ARC materials to keep you comfortable, warm, and safe while operating in potentially hazardous working conditions.

- · Exclusively designed with the woman worker in mind
- Premium cotton and high-tenacity nylon blend provide an optimum blend of comfort and durability
- Modacrylic viscose blended material traps body heat to provide extra warmth and insulation
- Action back, underarm gussets, and elastic waist provide superb ease of movement and wide range of motion
- · Built-in fleece hand warmers keep hands and fingers protected
- Premium StarTech® reflective tape provides maximum visibility even in low lit working conditions
- Features a total of 6 storage pockets for unsurpassed versatility
- Made with double stitched seams for unsurpassed durability
- All metal components are concealed to ensure no arc flash conductivity
- Detachable hoods sold separately (V2562150 Hi-Vis Orange / V2562140 Royal Blue)