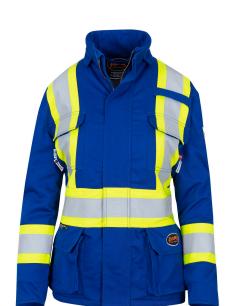

## WOMEN'S FR-TECH® HI-VIS FR/ARC-RATED QUILTED SAFETY PARKA - ROYAL BLUE - XS

Product # V2561210-XS | Model # 5523W

FR/Arc-rated quilted safety clothing for women, made with premium FR/ARC materials to keep you comfortable, warm, and safe while operating in potentially hazardous working conditions.

- · Exclusively designed with the woman worker in mind
- Premium cotton and high-tenacity nylon blend provide an optimum blend of comfort and durability
- Modacrylic viscose blended material traps body heat to provide extra warmth and insulation
- Action back, underarm gussets, and elastic waist provide superb ease of movement and wide range of motion
- · Built-in fleece hand warmers keep hands and fingers protected
- Premium StarTech® reflective tape provides maximum visibility even in low lit working conditions
- Features a total of 6 storage pockets for unsurpassed versatility
- · Made with double stitched seams for unsurpassed durability
- All metal components are concealed to ensure no arc flash conductivity
- Detachable hoods sold separately (V2562150 Hi-Vis Orange / V2562140 Royal Blue)