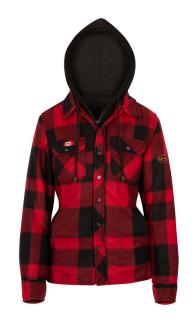

## WOMEN'S QUILTED POLAR FLEECE HOODED SHIRT - RED/BLACK PLAID -2XL

Product # V3080790-2XL | Model # 415RBW

Built with comfort and function in mind, this polar fleece jacket will keep you warm and productive all season long.

- · Made with Boa lined fleece for extra warmth and comfort
- · Features a fleece drawstring hood
- Made with 2 chest pockets with button closure and 2 lower side pockets
- Fooler front zipper closure with buttons
- · Tailored for a woman's fit

## TECHNICAL SPECIFICATIONS

Adjustment Drawstring Type Hood Closure Button Red/Black Colour Plaid Fabric Boa Lined Gender Women Lining Material Fleece Material Polar Fleece Number of Pockets Pocket Chest with Button Туре Chest with Flapl