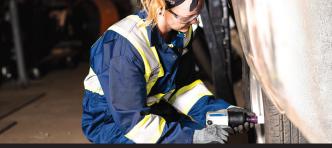

## Women's Quilted Polar Fleece Hooded Shirt

Built with comfort and function in mind, this polar fleece jacket will keep you warm and productive all season long.

## Key Features and Benefits:

- Made with boa-lined fleece for extra warmth and comfort
- Features a fleece drawstring hood
- Made with 2 chest pockets with button closure and 2 lower side pockets
- 1 inner pocket on right-hand side
- · Fooler front zipper closure with buttons
- · Tailored for a women's fit