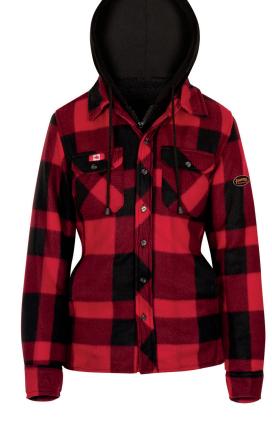

## Women's Quilted Polar Fleece Hooded Shirt

Built with comfort and function in mind, this polar fleece jacket will keep you warm and productive all season long.

## Key Features and Benefits:

- Made with boa-lined fleece for extra warmth and comfort
- Features a fleece drawstring hood
- Made with 2 chest pockets with button closure and 2 lower side pockets
- 1 inner pocket on right-hand side
- · Fooler front zipper closure with buttons
- · Tailored for a women's fit