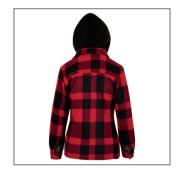

## Women's Quilted Polar Fleece Hooded Shirt

Built with comfort and function in mind, this polar fleece jacket will keep you warm and productive all season long.

## Key Features and Benefits:

- Made with boa-lined fleece for extra warmth and comfort
- Features a fleece drawstring hood
- Made with 2 chest pockets with button closure and 2 lower side pockets
- 1 inner pocket on right-hand side
- · Fooler front zipper closure with buttons
- · Tailored for a women's fit