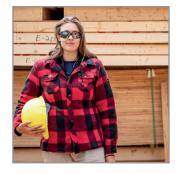

## Women's Quilted Polar Fleece Hooded Shirt

Built with comfort and function in mind, this polar fleece jacket will keep you warm and productive all season long.

## Key Features and Benefits:

- Made with boa-lined fleece for extra warmth and comfort
- Features a fleece drawstring hood
- Made with 2 chest pockets with button closure and 2 lower side pockets
- 1 inner pocket on right-hand side
- · Fooler front zipper closure with buttons
- · Tailored for a women's fit