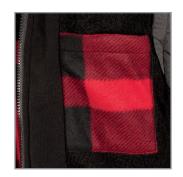

## Key Features and Benefits:

- Made with boa-lined fleece for extra warmth and comfort
- Features a fleece drawstring hood
- Made with 2 chest pockets with button closure and 2 lower side pockets
- 1 inner pocket on right-hand side
- · Fooler front zipper closure with buttons
- · Tailored for a women's fit