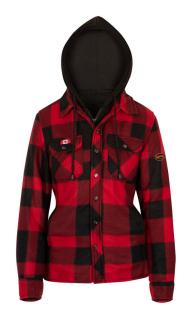

## **WOMEN'S QUILTED POLAR FLEECE HOODED SHIRT - RED/BLACK PLAID -**3XL

Product # V3080790-3XL | Model # 415RBW

Built with comfort and function in mind, this polar fleece jacket will keep you warm and productive all season long.

- · Made with Boa lined fleece for extra warmth and comfort
- · Features a fleece drawstring hood
- Made with 2 chest pockets with button closure and 2 lower side
- · Fooler front zipper closure with buttons
- · Tailored for a woman's fit