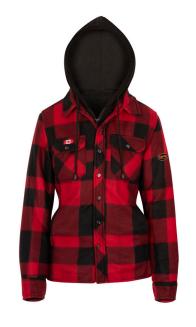

## WOMEN'S QUILTED POLAR FLEECE HOODED SHIRT - RED/BLACK PLAID -4XL

Product # V3080790-4XL | Model # 415RBW

Built with comfort and function in mind, this polar fleece jacket will keep you warm and productive all season long.

- · Made with Boa lined fleece for extra warmth and comfort
- · Features a fleece drawstring hood
- Made with 2 chest pockets with button closure and 2 lower side pockets
- · Fooler front zipper closure with buttons
- · Tailored for a woman's fit

## TECHNICAL SPECIFICATIONS

Adjustment Drawstring Type Hood Closure Button Red/Black Colour Plaid Fabric Boa Lined Gender Women Lining Material Fleece Material Polar Fleece Number of Pockets Pocket Chest with Button Туре Chest with