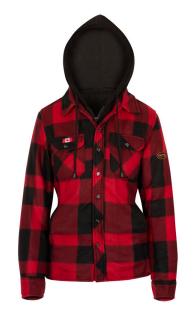

## WOMEN'S QUILTED POLAR FLEECE HOODED SHIRT - RED/BLACK PLAID - L

Product # V3080790-L | Model # 415RBW

Built with comfort and function in mind, this polar fleece jacket will keep you warm and productive all season long.

- · Made with Boa lined fleece for extra warmth and comfort
- · Features a fleece drawstring hood
- Made with 2 chest pockets with button closure and 2 lower side pockets
- Fooler front zipper closure with buttons
- · Tailored for a woman's fit

## **TECHNICAL SPECIFICATIONS**

Adjustment Type Hood
Closure Button|
Type Zipper
Colour Red/Black Plaid
Fabric Boa Lined
Type
Gender Women

Lining Boa Material Fleece Material Polar Fleece Number of 2

Pockets

Size

Pocket Chest with Type Button| Chest with Flap| Lower

Front with Hook and Loop L XS-4XL

Range
Special Chest
Features Pocket|
Hood