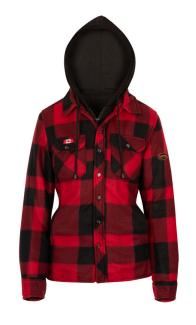

## **WOMEN'S QUILTED POLAR FLEECE HOODED SHIRT - RED/BLACK PLAID - M**

Product # V3080790-M | Model # 415RBW

Built with comfort and function in mind, this polar fleece jacket will keep you warm and productive all season long.

- · Made with Boa lined fleece for extra warmth and comfort
- · Features a fleece drawstring hood
- Made with 2 chest pockets with button closure and 2 lower side
- Fooler front zipper closure with buttons
- · Tailored for a woman's fit

## **TECHNICAL SPECIFICATIONS**

Adjustment Drawstring Button| Closure Type Zipper Colour Red/Black Plaid Boa Lined Fabric Туре Women

Gender Lining Material Material Fleece

Number of

Pocket Chest with Type Buttonl Chest with Flap

Lower Front with Hook and

Size Range

Special Pocket| Hood Features

Loop XS-4XL