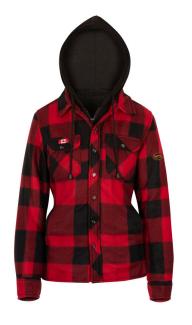

## **WOMEN'S QUILTED POLAR FLEECE HOODED SHIRT - RED/BLACK PLAID - S**

Product # V3080790-S | Model # 415RBW

Built with comfort and function in mind, this polar fleece jacket will keep you warm and productive all season long.

- · Made with Boa lined fleece for extra warmth and comfort
- · Features a fleece drawstring hood
- Made with 2 chest pockets with button closure and 2 lower side
- Fooler front zipper closure with buttons
- · Tailored for a woman's fit

## **TECHNICAL SPECIFICATIONS**

Adjustment Drawstring Button| Closure Type Zipper Colour Red/Black Plaid Boa Lined Fabric Туре

Gender Women Lining Material Material Fleece

Number of

Pocket Chest with Type Buttonl Chest with Flap