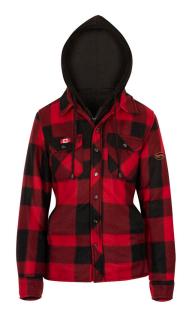

## WOMEN'S QUILTED POLAR FLEECE HOODED SHIRT - RED/BLACK PLAID -XS

Product # V3080790-XS | Model # 415RBW

Built with comfort and function in mind, this polar fleece jacket will keep you warm and productive all season long.

- · Made with Boa lined fleece for extra warmth and comfort
- · Features a fleece drawstring hood
- Made with 2 chest pockets with button closure and 2 lower side pockets
- Fooler front zipper closure with buttons
- · Tailored for a woman's fit

## TECHNICAL SPECIFICATIONS

Adjustment Drawstring Type Hood Closure Button Red/Black Colour Plaid Fabric Boa Lined Gender Women Lining Material Fleece Material Polar Fleece Number of Pockets Pocket Chest with

Number of 2
Pockets
Pocket Chest with Type Button|
Chest with Flap|
Lower Front with Hook and Loop

Size XS-4XL Range

Range
Special Chest
Features Pocket