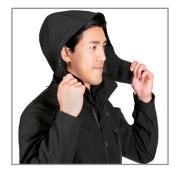

## Key Features and Benefits:

- Three-layer laminated softshell fabric provides maximum performance even in extreme outdoor conditions
- Premium material is wind- and water-resistant and features a breathable design
- Made with four-way stretch material for maximum freedom of movement and mobility
- Added layer of poly insulation provides unsurpassed warmth and comfort
- Nano-Carbon technology generates heat to three separate zones
- Easy-to-operate control button switches between four temperature settings
- Multiple storage options include two roomy slash pockets and one inner pocket
- Includes detachable hood with toggle adjuster
- · Jacket is machine washable
- · Added polyester insulation for increased warmth
- Comes with a USB port to connect to a rechargeable power bank (power bank not included — must be purchased separately)