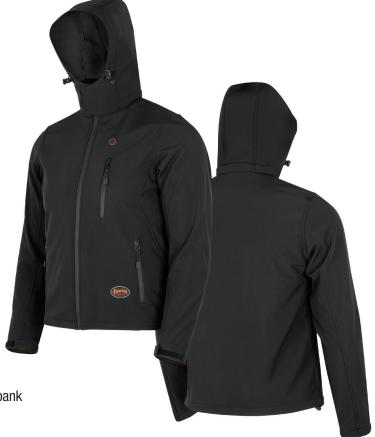

# **Heated Softshell Jacket**

These stylish heated softshell jackets are made with 4-way stretch material for extra comfort, and an easy-to-operate control button that toggles between multiple heat settings for long-lasting warmth

## Key Features and Benefits:

- Three-layer laminated softshell fabric provides maximum performance even in extreme outdoor conditions
- Premium material is wind- and water-resistant and features a breathable design
- Made with four-way stretch material for maximum freedom of movement and mobility
- Added layer of poly insulation provides unsurpassed warmth and comfort
- Nano-Carbon technology generates heat to three separate zones
- Easy-to-operate control button switches between four temperature settings
- Multiple storage options include two roomy slash pockets and one inner pocket
- Includes detachable hood with toggle adjuster
- · Jacket is machine washable
- · Added polyester insulation for increased warmth
- Comes with a USB port to connect to a rechargeable power bank (power bank not included — must be purchased separately)