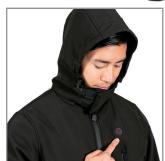

### **Temperature Control**

There are 4 heat settings, 38, 43, 48, and 53°C, indicated by coloured LEDs. Select your heat setting by pressing the main switch button. This jacket is compatible with various power banks, refer to the chart below for heating capacity and how many hours of warmth this jacket will provide.