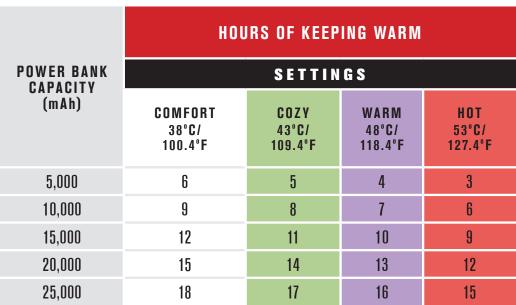

### **Temperature Control**

There are 4 heat settings, 38, 43, 48, and 53°C, indicated by coloured LEDs. Select your heat setting by pressing the main switch button. This jacket is compatible with various power banks, refer to the chart below for heating capacity and how many hours of warmth this jacket will provide.

The heat sensor is strategically located to give an accurate measurement of the temperature, to prevent over or under heating.

\*Based on 25,000 mAh power bank

CARBON NANOTUBE TECHNOLOGY (CNT)

**MULTI-HEATING ZONES** 