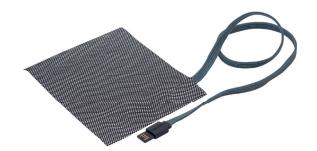

## **New 3RD Generation CNT Heating Elements**

The heating elements are extremely thin (5 micron), and made from Carbon Nanotube Technology. CNT elements are soft-to-hand touch, flexible with no wire or metal feeling, and are wash friendly.

The heat sensor is strategically located to give an accurate measurement of the temperature, to prevent over or under heating.

\*Based on 25,000 mAh power bank

CARBON NANOTUBE TECHNOLOGY (CNT)

**MULTI-HEATING ZONES** 

CONNECTS TO USB POWER BANK

UP TO 18 HOURS\*

MACHINE WASHABLE

Western Canada & Territories

Sales Tel: 604-523-7600 Toll Free Tel: 1-800-472-7685 email: sales@surewerx.com

**Eastern Canada** 

Sales Tel: 905-565-8661 Toll Free Tel: 1-800-387-3879 email: salesod@surewerx.com