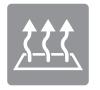

The heat sensor is strategically located to give an accurate measurement of the temperature, to prevent over or under heating.

\*Based on 25,000 mAh power bank

CARBON NANOTUBE TECHNOLOGY (CNT)

**MULTI-HEATING ZONES** 