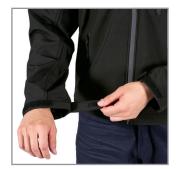

## Key Features and Benefits:

- Three-layer laminated softshell fabric provides maximum performance even in extreme outdoor conditions
- Premium material is wind- and water-resistant and features a breathable design
- Made with four-way stretch material for maximum freedom of movement and mobility
- Added layer of poly insulation provides unsurpassed warmth and comfort
- Nano-Carbon technology generates heat to three separate zones
- Easy-to-operate control button switches between four temperature settings
- Multiple storage options include two roomy slash pockets and one inner pocket
- Includes detachable hood with toggle adjuster
- · Jacket is machine washable
- · Added polyester insulation for increased warmth
- Comes with a USB port to connect to a rechargeable power bank (power bank not included — must be purchased separately)

CONNECTS TO USB POWER BANK

UP TO 18 HOURS\*

MACHINE WASHABLE

Western Canada & Territories

Sales Tel: 604-523-7600 Toll Free Tel: 1-800-472-7685 email: sales@surewerx.com

**Eastern Canada** 

Sales Tel: 905-565-8661 Toll Free Tel: 1-800-387-3879 email: salesod@surewerx.com