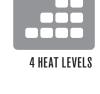

### **Temperature Control**

There are 4 heat settings, 38, 43, 48, and 53°C, indicated by coloured LEDs. Select your heat setting by pressing the main switch button. This jacket is compatible with various power banks, refer to the chart below for heating capacity and how many hours of warmth this jacket will provide.