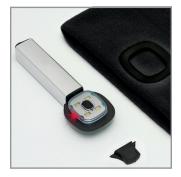

## **Key Features and Benefits:**

- 100% acrylic knit
- Double layer to ensure maximum warmth
- Soft-to-hand touch
- Removable LED headlight with ultra-slim USB port
- Easy to charge on any charging device,
  2 hours charging time
  (charger is not included)
- On/Off button and 3 settings of brightness
- Runtime up to 8 hours (based on lowest setting)
- Hands-free lights good for any outdoor activities in a dark situation, running, hiking, fishing, walking, and working, etc.