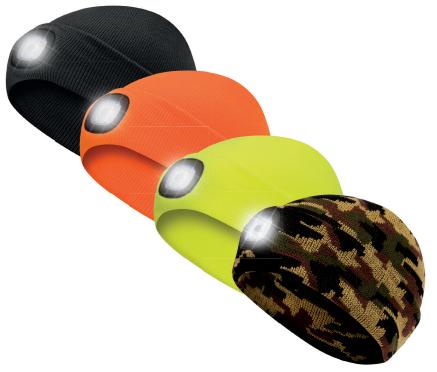

## **Knit Toque with LED Headlights**

| Ordering No. | Model No. | Colour        | Sizes              |
|--------------|-----------|---------------|--------------------|
| V4020940     | 5678      | Black         | One size fits most |
| V4020950     | 5675      | Hi-Viz Orange | One size fits most |
| V4020960     | 5676      | Hi-Viz Yellow | One size fits most |
| V4020980     | 5677      | Camouflage    | One size fits most |