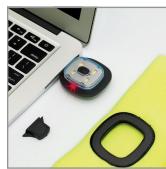

## **Knit Toque with LED Headlights**

## **Key Features and Benefits:**

- 100% acrylic knit
- Double layer to ensure maximum warmth
- Soft-to-hand touch
- Removable LED headlight with ultra-slim USB port
- Easy to charge on any charging device,
  2 hours charging time
  (charger is not included)
- On/Off button and 3 settings of brightness
- Runtime up to 8 hours (based on lowest setting)
- Hands-free lights good for any outdoor activities in a dark situation, running, hiking, fishing, walking, and working, etc.