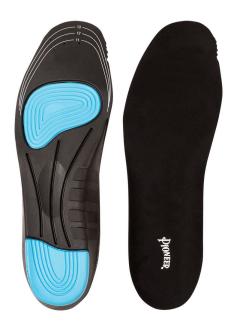

## ORTHOPEDIC PU/GEL INSOLES - BLACK - 11-14

Product # V4805170-11/14 | Model # P511

Made with a soft PU material and a fresh, breathable design, our shoe insoles reduce foot pressure and muscle fatigue to provide all-day working comfort on any surface.

- Made from high-quality PU material with an elastic and soft memory foam interlayer
- Gel insert pads provide extra shock absorption and added comfort
- Breathable perforations enhance breathability and provide a lightweight solution
- Comfortable anti-slip top cover material
- Available in multiple sizes and includes trim lines for an extra-customized fit
- · Hangable retail-friendly box

## **TECHNICAL SPECIFICATIONS**

Attributes Comfortable

Anti-Slip Top Cover| High Elasticity w/ Breathable Performations| Trim Lines Provide to Cut to Size

Color Black
Colour Black
Material PU| Soft

PU| Soft Memory Foam Inner Layer 11-14

Size Special

Ergonomic Heel and Foot Support| Gel Shock Absorbing

Pad Insert

Type Insoles