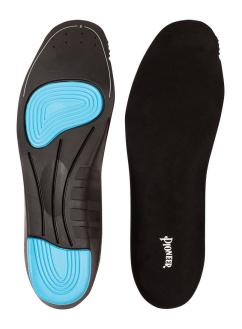

## ORTHOPEDIC PU/GEL INSOLES - BLACK - 6-7

Product # V4805170-6/7 | Model # P511

Made with a soft PU material and a fresh, breathable design, our shoe insoles reduce foot pressure and muscle fatigue to provide all-day working comfort on any surface.

- Made from high-quality PU material with an elastic and soft memory foam interlayer
- Gel insert pads provide extra shock absorption and added comfort
- Breathable perforations enhance breathability and provide a lightweight solution
- Comfortable anti-slip top cover material
- Available in multiple sizes and includes trim lines for an extra-customized fit
- · Hangable retail-friendly box

## **TECHNICAL SPECIFICATIONS**

Attributes Comfortable

Anti-Slip Top Cover| High Elasticity w/ Breathable Performations| Trim Lines Provide to Cut to Size

Color Black
Colour Black
Material PU| Soft
Memory Foam
Inner Layer

Size 6-7

Туре

Special Ergonomic Features Heel and Foot

Support| Gel Shock Absorbing Pad Insert Insoles