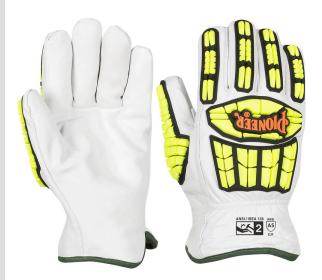

## CUT AND IMPACT-RESISTANT GOATSKIN DRIVER'S-STYLE GLOVES (PAIR) WITH TPR - LEVEL A5 - L

Product # V5012340-L | Model # 5386

- Material With a durable and breathable goatskin grain leather shell, the Goatskin Driver's TPR Impact-Resistant Gloves, Cut Level A5 conform to your hands for long hours of comfort and protection
- Applications Tailored to be used for various industries including construction, oil/gas, material handling, steel/iron work and much more!
- Features The amazing resistance and dexterity comes from the heavy-duty TPR on the fingers, thumb, knuckles, and the back of the hand.
- Design Designed with an HPPE/glass/steel/polyester cut-resistant liner, the slip-on driver-style cuff and shirred-elastic wrist of the glove, ensures a lasting use and secure fit
- Certification Available in various sizes and colours, the Cut Level A5, Goatskin Driver's Impact-Resistant Gloves are ANSI/ISEA 105 level 5, and ANSI/ISEA 138 level 2 compliant

## TECHNICAL SPECIFICATIONS

| Driver <br>Metal/Glass<br>Handling and<br>Fabrication <br>Oil/Gas Roper <br>Steel/Iron Work,<br>Construction <br>Metal/Glass<br>Handling and<br>Fabrication <br>Steel/Iron Work <br>Oil/Gas |
|---------------------------------------------------------------------------------------------------------------------------------------------------------------------------------------------|
| ANSI Level A5<br>Cut  ANSI/ISEA<br>138 Level 2<br>Impact                                                                                                                                    |
| Beige  Hi-Vis<br>Yellow, Beige <br>Hi-Viz Yellow                                                                                                                                            |
| Driver's-style                                                                                                                                                                              |
| Heavy Duty                                                                                                                                                                                  |
| Unisex                                                                                                                                                                                      |
| Goat Skin                                                                                                                                                                                   |
| 13-Gauge<br>Composite<br>Filament <br>Leather  TPR,<br>Leather  TPR                                                                                                                         |
| One-Piece                                                                                                                                                                                   |
| L                                                                                                                                                                                           |
| Cut Resistant <br>Inside Elastic <br>Puncture/Impact<br>Resistant                                                                                                                           |
|                                                                                                                                                                                             |