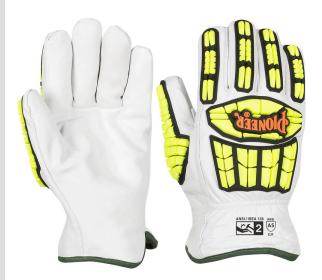

## CUT AND IMPACT-RESISTANT GOATSKIN DRIVER'S-STYLE GLOVES (PAIR) WITH TPR - LEVEL A5 - S

Product # V5012340-S | Model # 5386

- Material With a durable and breathable goatskin grain leather shell, the Goatskin Driver's TPR Impact-Resistant Gloves, Cut Level A5 conform to your hands for long hours of comfort and protection
- Applications Tailored to be used for various industries including construction, oil/gas, material handling, steel/iron work and much more!
- Features The amazing resistance and dexterity comes from the heavy-duty TPR on the fingers, thumb, knuckles, and the back of the hand.
- Design Designed with an HPPE/glass/steel/polyester cut-resistant liner, the slip-on driver-style cuff and shirred-elastic wrist of the glove, ensures a lasting use and secure fit
- Certification Available in various sizes and colours, the Cut Level A5, Goatskin Driver's Impact-Resistant Gloves are ANSI/ISEA 105 level 5, and ANSI/ISEA 138 level 2 compliant