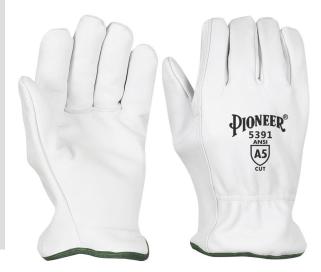

## CUT-RESISTANT GOATSKIN DRIVER'S-STYLE GLOVES (PAIR) -LEVEL A5 - L

Product # V5012440-L | Model # 5391

- Material With a durable and breathable goatskin grain leather shell, the Goatskin Driver's Gloves with cut level A5, conform to your hands for long hours of comfort and protection
- Applications Tailored to be used for various industries including construction, oil/gas, material handling, steel/iron work and much more!
- Design Designed with an HPPE/glass/steel/polyester cut-resistant liner, the slip-on driver-style cuff and shirred-elastic wrist of the glove, ensures a lasting use and secure fit
- Certification Available in various sizes and colours, the Cut Level A5, Goatskin Driver's Gloves are ANSI/ISEA 105 level 5 compliant.