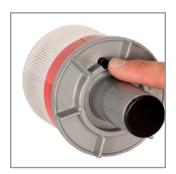

## **Solar Powered Strobe Light**

These strobe lights work with all Pioneer brand traffic cones and feature 4 high-intensity LEDs that are visible even in lowlight conditions.

## **Key Features and Benefits:**

- · Solar-powered, no battery needed
- 4 high-intensity LED lights and a reflective lens
- 360-degree visibility
- 1" reflective stripe for added visibility
- · Waterproof polycarbonate body
- Works continuously for up to 70 hours
- · Convenient to carry, easy to use
- · Light sensor, auto and manual on/off
- · Compatible with all Pioneer cones