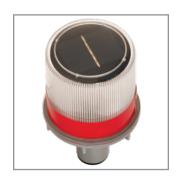

## **Solar Powered Strobe Light**

These strobe lights work with all Pioneer brand traffic cones and feature 4 high-intensity LEDs that are visible even in lowlight conditions.

## **Key Features and Benefits:**

- · Solar-powered, no battery needed
- 4 high-intensity LED lights and a reflective lens
- 360-degree visibility
- 1" reflective stripe for added visibility
- · Waterproof polycarbonate body
- Works continuously for up to 70 hours
- · Convenient to carry, easy to use
- · Light sensor, auto and manual on/off
- · Compatible with all Pioneer cones

| PROD. NO. | MOD. NO. | COLOUR              | SIZE           |
|-----------|----------|---------------------|----------------|
| V6021060  | 2304     | White with red band | 8 cm x 14.5 cm |

email: sales@surewerx.com