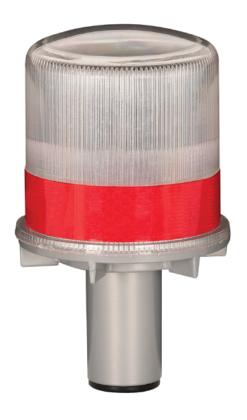

## **Solar Powered Strobe Light**

These strobe lights work with all Pioneer brand traffic cones and feature 4 high-intensity LEDs that are visible even in lowlight conditions.

## **Key Features and Benefits:**

- · Solar-powered, no battery needed
- 4 high-intensity LED lights and a reflective lens
- 360-degree visibility
- 1" reflective stripe for added visibility
- · Waterproof polycarbonate body
- Works continuously for up to 70 hours
- · Convenient to carry, easy to use
- · Light sensor, auto and manual on/off
- · Compatible with all Pioneer cones

| PROD. NO. | MOD. NO. | COLOUR              | SIZE           |
|-----------|----------|---------------------|----------------|
| V6021060  | 2304     | White with red band | 8 cm x 14.5 cm |

email: sales@surewerx.com