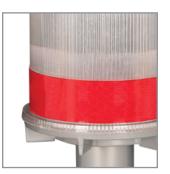

## **Solar Powered Strobe Light**

These strobe lights work with all Pioneer brand traffic cones and feature 4 high-intensity LEDs that are visible even in lowlight conditions.

## **Key Features and Benefits:**

- · Solar-powered, no battery needed
- 4 high-intensity LED lights and a reflective lens
- 360-degree visibility
- 1" reflective stripe for added visibility
- · Waterproof polycarbonate body
- Works continuously for up to 70 hours
- · Convenient to carry, easy to use
- · Light sensor, auto and manual on/off
- · Compatible with all Pioneer cones