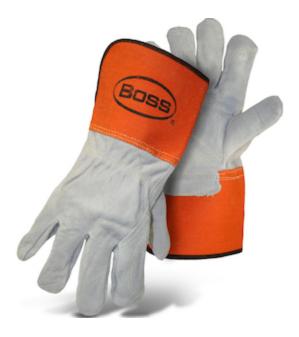

#### Boss®

Premium Grade Split Cowhide Leather Double Palm Glove with Full Leather Back and Aramid Stitching - Rubberized Gauntlet Cuff

- Full Leather Back
- Gunn Cut Design
- Inside-Sewn, Double Split Cowhide Leather Palm
- 4.5" Rubberized Gauntlet Cuff
- Sewn With Heat Resistant Aramid Thread
- Shirred Elastic Back

### **Technical Data**

| Color                | Orange                    |
|----------------------|---------------------------|
| Sizes Available      | L                         |
| Packaging            | Bulk Pack                 |
| Packed               | 72 Pair/Case              |
| Case Dimensions (cm) | 30.00 x 42.00 x 48.00     |
| Case Weight (kg)     | 16.80                     |
| Country of Origin    | India                     |
| Hide                 | Split Cowhide             |
| Grade                | Premium                   |
| Palm                 | Double                    |
| Cuff                 | Gauntlet                  |
| Back                 | Full Leather              |
| Thumb                | Wing                      |
| Stitching            | Aramid                    |
| Construction         | Gunn Cut, Rubberized Cuff |
| Certifications       |                           |