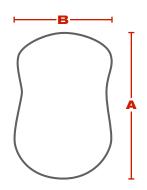

#### DIMENSIONS (in/cm)

|   | OSFM       | - |   | - |
|---|------------|---|---|---|
| Α | 9.1 / 23.2 | - | - | - |
| В | 7.2 / 18.2 | - | - | - |