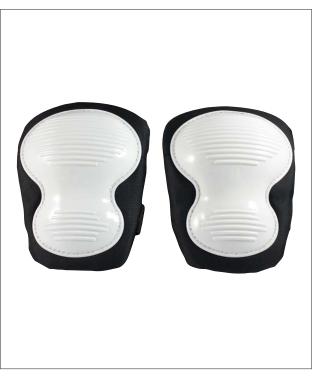

### **NON-MARRING KNEE PADS**

- Extended rubber-like PVC cap won't mar, scratch or scuff surfaces
- Ergonomically designed to flex with knee movement
- Slip-resistant ridges prevent sliding on floors
- Adjustable hook & loop closure straps ensure a secure fit

## APPLICATIONS

• Used to protect your knees against injuries sustained as a result of constant kneeling. Ideal for delicate surfaces.

## **TECHNICAL DATA**

| MATERIAL                  | Cap: PVC (polyvinyl chloride), fixed with nylon thread patterns (for antislip).   Outer Fabric: 600D 100% polyester oxford   Inner Fabric: EVA (ethylene vinyl acetate)   Liner: EPE (expandable polyethylene)   Fastener: Two elastic tapes with hook & loop closure |
|---------------------------|-----------------------------------------------------------------------------------------------------------------------------------------------------------------------------------------------------------------------------------------------------------------------|
| COLOR                     | Black / 🗆 White Cap                                                                                                                                                                                                                                                   |
| SIZES                     | One size fits most                                                                                                                                                                                                                                                    |
| PACKAGING                 | 1 pair per bag with header card; 24 pair per case                                                                                                                                                                                                                     |
| CASE (IN/CM)              | 20.5 x 18.9 x 11.4 / 52 x 48 x 29                                                                                                                                                                                                                                     |
| CASE WEIGHT               | 22 lbs / 10 kg                                                                                                                                                                                                                                                        |
| WEIGHT/PAIR<br>(0Z/grams) | 13.6 / 385                                                                                                                                                                                                                                                            |
| C00                       | China                                                                                                                                                                                                                                                                 |