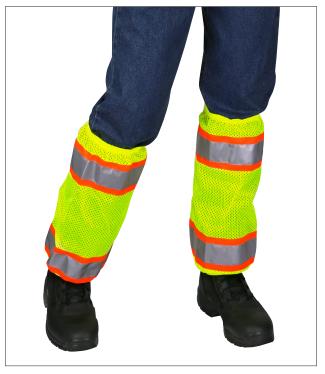

# ANSI CLASS 3 TWO-TONE GAITER

- Lightweight and cool polyester mesh fabric
- 2" two-tone tape for optimum visibility
- Elastic top and bottom for a secure fit
- · Side opening with hook & loop closure

## **APPLICATIONS**

- Construction
- Municipalities
- Shipyards
- Anywhere high visibility is necessary

#### **TECHNICAL DATA**

| MATERIAL        | 100% Polyester                                                                                                  |  |
|-----------------|-----------------------------------------------------------------------------------------------------------------|--|
| CONSTRUCTION    | Main Fabric: 120g/m² 100% polyester mesh<br>Accessories: 2" local reflective two-tone tape, hook & loop closure |  |
| COLOR           | Hi-Vis Lime Yellow or Hi-Vis Orange                                                                             |  |
| SIZES           | One Size                                                                                                        |  |
| PACKAGING       | 1 pair per poly bag, 5 pairs per inner pack, 50 pairs per case                                                  |  |
| CASE DIMENSIONS | 16.1" x 10.2" x 12.6" / 41cm x 26cm x 32cm                                                                      |  |
| CASE WEIGHT     | 17.6 lbs / 8 kg                                                                                                 |  |
| C00             | China                                                                                                           |  |