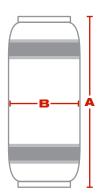

## **DIMENSIONS** (in/cm)

|   | ONE SIZE    |  |
|---|-------------|--|
| A | 17.5 / 44.5 |  |
| В | 11 / 27.9   |  |