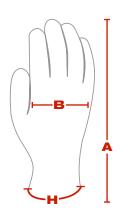

### **DIMENSIONS** (in/cm)

|   | XS        | S          | M        | L         |
|---|-----------|------------|----------|-----------|
| A | 7.9 / 20  | 8.9 / 22.5 | 9.1 / 23 | 9.4 / 24  |
| В | 3.3 / 8.4 | 3.4 / 8.7  | 3.5 / 9  | 3.6 / 9.1 |
| н | Red       | Yellow     | Blue     | ☐ White   |