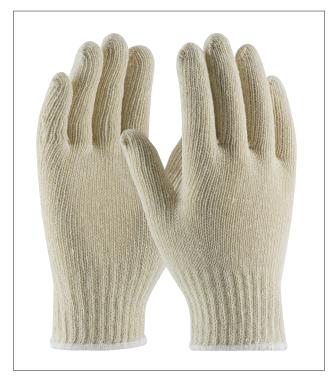

# 7 GAUGE - STANDARD WEIGHT SEAMLESS KNIT COTTON / POLYESTER GLOVE

- Seamless cotton/polyester knit shell is comfortable and flexible
- Knit wrist helps prevent dirt and debris from entering the glove
- Reversible design allows replacing one glove at a time, rather than pairs
- Can be used as a glove liner
- Small size fits ladies well
- Made from component materials which comply with Federal regulations for food contact - 21CFR, 170-199