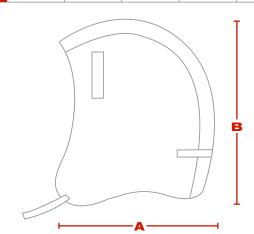

### **DIMENSIONS** (in/cm)

|   | OSFM     |      |      |
|---|----------|------|------|
| A | 6.3 / 16 | <br> | <br> |
| В | 9.8 / 25 | <br> | <br> |