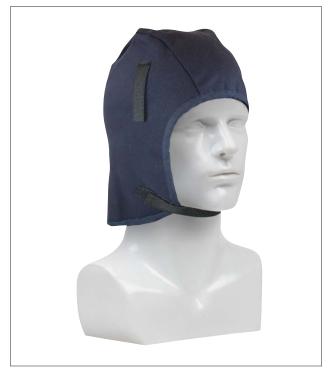

# 2-LAYER COTTON TWILL / FLEECE WINTER LINER WITH FR TREATED OUTER SHELL - MID LENGTH

- Mid-length
- 2 Layers
- Cotton Twill/Fleece
- FR treated cotton, up to 30 washes

### **APPLICATIONS**

- · Cold working conditions
- Construction
- Woodworking
- Refineries
- Oil drilling
- Maintenance
- Mining

## **TECHNICAL DATA**

| MATERIAL     | Main fabric - 10x10/80x46 100% cotton twill FR<br>Lining - 260gsm 100% poly fleece |  |
|--------------|------------------------------------------------------------------------------------|--|
| COLOR        | ■ Navy Blue                                                                        |  |
| SIZES        | One Size Fits Most                                                                 |  |
| PACKAGING    | 1 per polybag; 6 per bag; 72 per case                                              |  |
| CASE (IN/CM) | 20 x 14.5 x 13 / 50.8 x 36.8 x 330                                                 |  |
| CASE WEIGHT  | 18 lbs /8.2 kg                                                                     |  |
| C00          | China                                                                              |  |