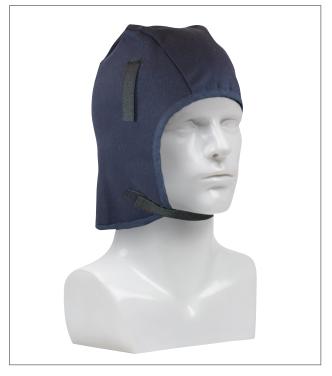

# 2-LAYER COTTON TWILL / SHERPA WINTER LINER WITH FR TREATED OUTER SHELL - MID LENGTH

- Two layers Cotton Twill/Sherpa
- Flame retardant treatment on outer shell
- Silver reflective strip on back for visibility
- White sherpa lining provides added comfort
- Insulated ear barrier and ear warmer pockets
- · Elastic at the forehead for tight fit
- One size fits most sizing

#### **APPLICATIONS**

- Construction
- Word work
- Refineries
- Oil drilling
- Maintenance
- Mining

## **TECHNICAL DATA**

| MATERIAL        | Main fabric: 10x10/80x46 100% cotton twill<br>FR lining: 260gsm 50% acrylic 50% polyester |  |
|-----------------|-------------------------------------------------------------------------------------------|--|
| COLOR           | ■ Navy blue                                                                               |  |
| SIZES           | One size                                                                                  |  |
| PACKAGING       | 1 per polybag; 6 per bag; 72 per case                                                     |  |
| CASE DIMENSIONS | 20.0" x 14.5" x 13.0" / 50.8cm x 36.8cm x 330cm                                           |  |
| CASE WEIGHT     | 18.0 lbs / 8.2 kg                                                                         |  |
| C00             | China                                                                                     |  |