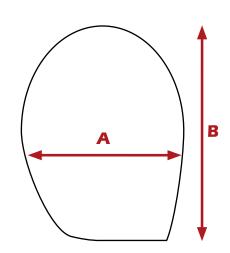

#### **DIMENSIONS** (in/cm)

|   | ONE SIZE    |  |
|---|-------------|--|
| Α | 6.7 / 17.0  |  |
| В | 10.6 / 27.0 |  |