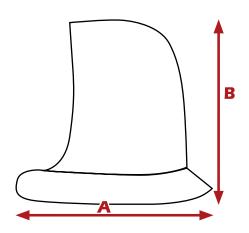

#### **DIMENSIONS** (in/cm)

|   | ONE SIZE   |  |
|---|------------|--|
| Α | 5.5 / 14.0 |  |
| В | 9.5 / 24.0 |  |