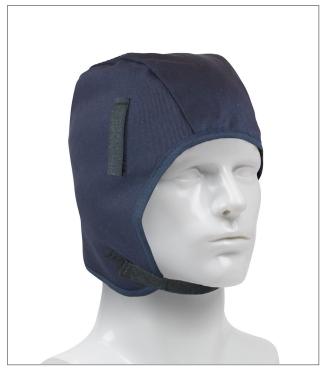

# 2-LAYER COTTON TWILL / FLEECE WINTER LINER WITH FR TREATED OUTER SHELL - REGULAR LENGTH

- Two layers Cotton Twill/Fleece
- Flame retardant treatment on outer shell
- Silver reflective strip on back for visibility
- · Red fleece lining provides added comfort
- Insulated ear barrier and ear warmer pockets
- · Elastic at the forehead for tight fit
- One size fits most sizing