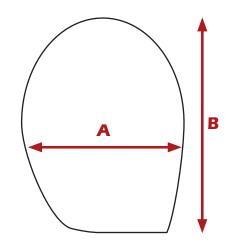

### **DIMENSIONS:**

| Size Available  | <u>One size</u> |
|-----------------|-----------------|
| Width (cm) – A  | 17.0            |
| (in)            | 6.7             |
| Height (cm) – B | 27.0            |
| (in)            | 10.6            |