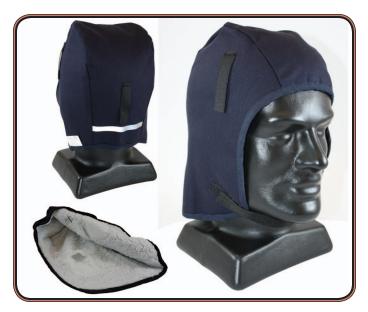

## **PRODUCT DESCRIPTION:**

Winter liner, mid length, 2 layers, FR treated, insulating ear barrier and warmer pockets, reflective stripe.

- Two layers Cotton Twill/Sherpa.
- Flame retardant treatment on outer shell.
- Silver reflective strip on back for visibility.
- White sherpa lining provides added comfort.
- Insulated ear barrier and ear warmer pockets.

- Elastic at the forehead for tight fit.
- One size fits most sizing.

**TECHNICAL DATA:** 

Case Weight: 18.0 lbs /8.2 kg

Laundering Instructions: Maximum of 30 wash cycles.

Lining - 260gsm 50% acrylic 50% poly

#### Applications:

Color: Navy blue Available Sizes: One size

Ideal for use in cold weather work conditions such as construction, word work, refineries, oil drilling, maintenance, mining, etc.