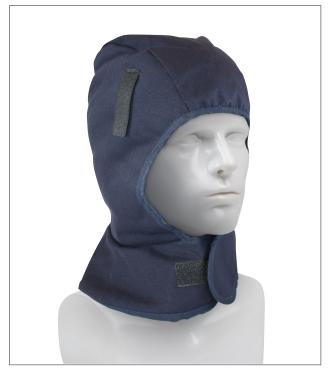

# 2-LAYER COTTON TWILL / FLEECE WINTER LINER WITH FR TREATED **OUTER SHELL - SHOULDER LENGTH**

- Two layers Cotton Twill/Fleece
- Flame retardant treatment on outer shell
- Silver reflective strip on back for visibility
- · Red fleece lining provides added comfort
- Hook and loop closure at base
- Ear warmer pockets
- Elastic at the forehead for tight fit
- One size fits most sizing