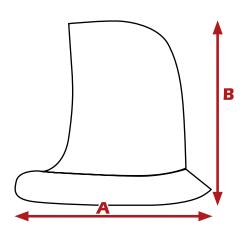

## **DIMENSIONS** (in/cm)

|   | ONE SIZE    |  |
|---|-------------|--|
| Α | 14.2 / 36.0 |  |
| В | 15.0 / 38.0 |  |