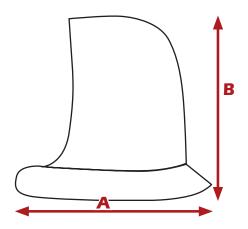

# **DIMENSIONS:**

| Size Available  | One size |
|-----------------|----------|
| Width (cm) - A  | 36.0     |
| (in)            | 14.2     |
| Height (cm) - B | 38.0     |
| (in)            | 15.0     |