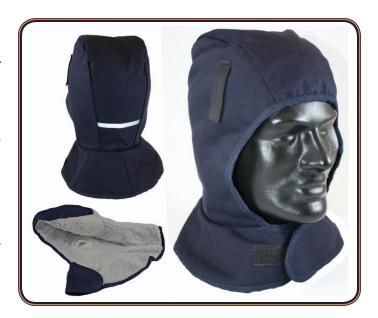

## **PRODUCT DESCRIPTION:**

Winter liner, shoulder length, 2 layers, FR treated, insulating ear barrier and ear warmer pockets, reflective stripe.

- Two layers Cotton Twill/Sherpa.
- Flame retardant treatment on outer shell.
- · Silver reflective strip on back for visibility.
- White Sherpa polyester lining provides added warmth and comfort.
- · Hook and loop closure at base.
- · Ear warmer pockets.
- · Elastic at the forehead for tight fit.
- · One size fits most sizing.

#### **Applications:**

Ideal for use in cold weather work conditions such as construction, word work, refineries, oil drilling, maintenance, mining, etc.